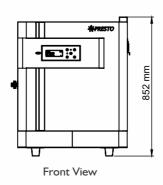

## **Key Specification**

| Size                   | 455 x455 x 455 mm (18"x 18" x 18")                      |
|------------------------|---------------------------------------------------------|
| Display                | Monochrome Graphic LCD display (Digital)                |
| Accuracy               | ± 2°C                                                   |
| Least Count/Resolution | 0.1°C                                                   |
| Power                  | 15A, 220V, Single phase, 50 Hz                          |
| Timer Range            | Range 99 hr : 59 min                                    |
| Temperature Range      | Up to 250°C (Upper Ranges Available As per Requirement) |
| Communication port     | RS 232 / USB (Through converter)                        |