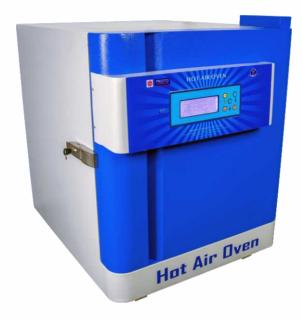

#### Model No.: PSO - Prima Series

**Hot Air Oven** is a unique test cabinet designed to detect the change in the physical characteristics of material and to ascertain the actual working life of testing device at elevated temperature.

Works on Forced air circulation, thermal convection principle, performs various types of tests like ageing, heat deformation, compression set, heat resistance required in rubber and plastic industries. The Hot Air Oven comes with air circulating fan for maintaining heating efficiency.