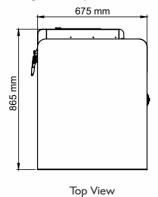

## **Key Specification**

| Size                   | 455 x455 x 455 mm (18"x 18" x 18")                      |
|------------------------|---------------------------------------------------------|
| Display                | Monochrome Graphic LCD display (Digital)                |
| Accuracy               | ± 2°C                                                   |
| Least Count/Resolution | 0.1°C                                                   |
| Power                  | 15A, 220V, Single phase, 50 Hz                          |
| Timer Range            | Range 99 hr : 59 min                                    |
| Temperature Range      | Up to 250°C (Upper Ranges Available As per Requirement) |
| Communication port     | RS 232 / USB (Through converter)                        |