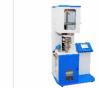

#### Model No.: PSO - Prima Series

**Hot Air Oven** is a unique test cabinet designed to detect the change in the physical characteristics of material and to ascertain the actual working life of testing device at elevated temperature.

Works on Forced air circulation, thermal convection principle, performs various types of tests like ageing, heat deformation, compression set, heat resistance required in rubber and plastic industries. The Hot Air Oven comes with air circulating fan for maintaining heating efficiency.

Side View

www.prestogroup.com